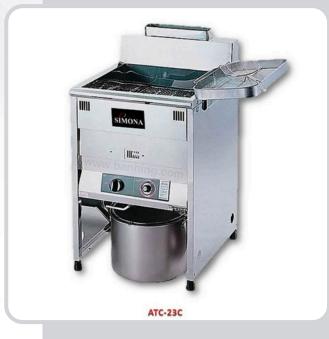

## ATC-23C

• Capacity: 23 Liter

Gas Pressure: Low Pressure
Temperature: 160-220° C
Dimension: 550 x 600 x 800 mm

• Weight: 34 kg

\* Designs and specifications are subject to change for improvement without prior notice