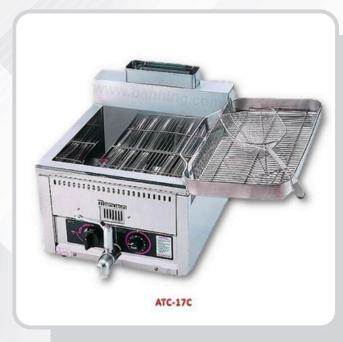

## GAS DEEP FRYER MACHINE

## ATC-17C

Capacity: 17Liter

Gas Pressure: Low Pressure
Temperature: 160-220° C
Dimension: 550 x 600 x 420 mm

• Weight: 20 kg

Stable quality, there is a switch of oil leak in the front, the temperature of the oil above the heating pipe is 180° C, but the temperature of the oil below the heating pipe is 80° C, there are eight heating pipe, small electric ignition.

2 Used Gas: LPG gas (with low -press adjust valve )

## **Features:**

- Switch of temperature & ignition material level is same as Japanese Fryer.
- Nice design of heater, you clean easily.
- Easy to use oil-leak switch.
- CNC processing, graceful modeling & quality proof.