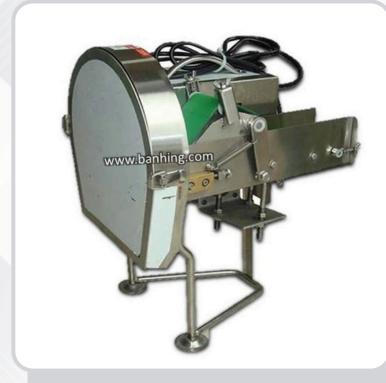

## **VEGETABLE CUTTER**

**BC-01** 

• Power: 1/4 HP

• Voltage (v / hz): 220 / 50

• Weight (kg): 17

• Dimension: 420 x 330 x 520

BC Series is suitable for cutting the fruit and vegetable into various shapes. This machine uses the centrifugal type principle and advanced technology which is widely used due to compactness, light weight, low noise, simple operation, and easy maintenance. All parts contacted with the food are made of stainless steel or high grade Al-alloy. This product is the ideal cutting machine.

## BC-02

• Power: 1HP

Voltage (v / hz): 220 / 50

• Weight (kg): 60

• Dimension: 700 x 500 x 1000

\* Designs and specifications are subject to change for improvement without prior notice