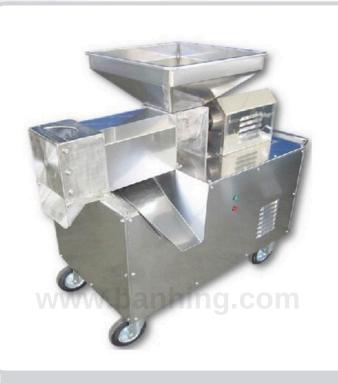

# COCONUT MILK EXTRACTOR (WITHOUT ADJUST)

### **Features:**

- Heavy Duty
- Stainless Steel
- Adjustable
- · Specially used to press coconut oil
- Safety, Hygiene, Efficient, Easy to operate

### BH-50

- Capacity: 50kg kg+/hr
- Power: 1 HP
- Dimension: 38" x 38" x 18"
- Gear Box: 70 1/30(Taiwan)
- Material: Stainless Steel Plate & Mild Steel Frame

# BH-75

- Capacity: 75kg+/hr
- Power: 1.5 HP
- Dimension: 43" x 41" x 20.5"
- Gear Box: 70 1/30(Taiwan)
- Material: Stainless Steel Plate & Mild Steel Frame

## BH-100

- Capacity: 100kg+/hr
- Power: 2 HP
- Dimension: 47" x 47" x 26"
- Gear Box: 80 1/30(Taiwan)
- Material: Stainless Steel Plate & Mild Steel Frame
- \* Designs and specifications are subject to change for improvement without prior notice