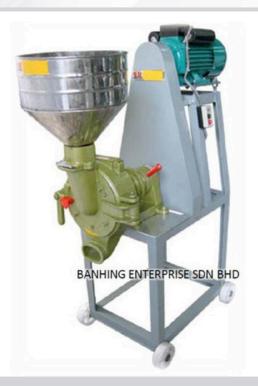

## VERTICAL MULTI-PURPOSE GRINDER

The BH-TG series Taiwan Vertical Grinding Machine was created by advanced creative,luxurious and good-looking.

The internal construction is tightly packed and reasonable. Specially designed for grind rice, bean, wheat, peanut, sesame and chili, etc.

The BH-TG series are safety, hygiene, efficient, economic and easy to clean and operate. The Grinding Machine is with comprehensive functions and high quality.

Therefore, it is the best choice & Ideal for any food service kiosks such as for food industries, families, hotels, restaurants, west-style food shops and etc.

## BH-TG8

• Grinding Wheel: φ8

Motor: 1.5HPVoltage: 220V

• Productivity: 60kg/h

## BH-TG10

Grinding Wheel: φ 10

Motor: 2HPVoltage: 220V

• Productivity: 100kg/h

## BH-TG12

• Grinding Wheel: φ 12

Motor: 2.5HP

• Voltage: 220V

Productivity: 120kg/h

\* Designs and specifications are subject to change for improvement without prior notice