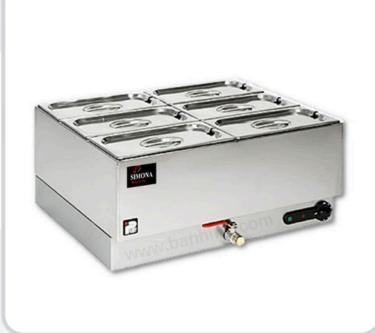

## 6 HEAD STAINLESS STEEL BAIN MARIE

## BS-6V

• Power: 1.6kw

• Voltage: 220v single phase

• Operating Temperature: 30°C - 85°C

• Basins Size: 1/3 x 6

• Plate: 6

• Dimensions(mm): 700 x 600 x 270

\* Designs and specifications are subject to change for improvement without prior notice