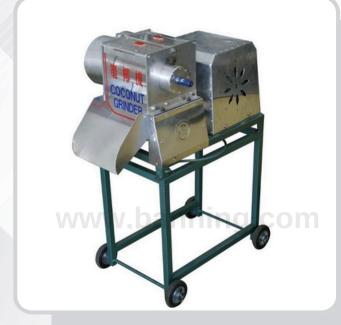

## **COCONUT GRINDER**

This coconut machine grinds shelled coconut flesh into fine desiccated coconut. An operator is required to feed the pieces of shelled coconut flesh into the machine during the grinding process.

## CG-1

Power: 1HPVoltage: 230V

• Dimension: 25" x 20" x 36" (L x W x H)