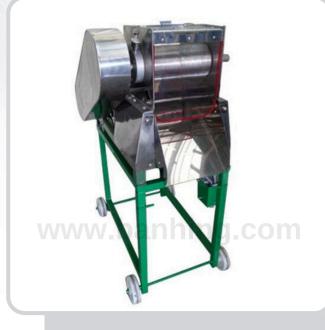

## **COCONUT GRINDER**

This coconut machine grinds shelled coconut flesh into fine desiccated coconut. An operator is required to feed the pieces of shelled coconut flesh into the machine during the grinding process.

## SSCG-1

Power: 1HPVoltage: 230VRoller Size: 8"

Roller Material: 304 Stainless Steel
Dimension: 25" x 20" x 36" (H)

\* Designs and specifications are subject to change for improvement without prior notice