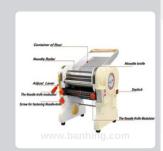

## **Features:**

This series of machine is suitable for hotels, restaurants and noodle shop, family pasta making, which have advanced structure, well appearance, high quality, fine workmanship, surface health, safety and reliable. This series of machine has powerful motive force, with low power consumption, low noise, good stability. Insert power and press switch to control machine's working, easy use and convenient.

## DZM160B

Shell Material: iron paintEngine Power: 250W

• Voltage: 220V

Production Capacity: 15-20kg/h

Noodles Width: 2mm, 6mm or 3mm,

9mm

• Dimension: 32.5 x 33 x 33.5 cm

• Weight: 22 kg