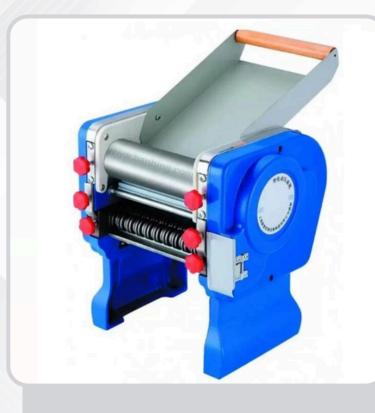

## DZM160B

Shell Material: iron paintEngine Power: 250W

• Voltage: 220V

Production Capacity: 15-20kg/h

Noodles Width: 2mm, 6mm or 3mm,

9mm

• Dimension: 32.5 x 33 x 33.5 cm

• Weight: 22 kg