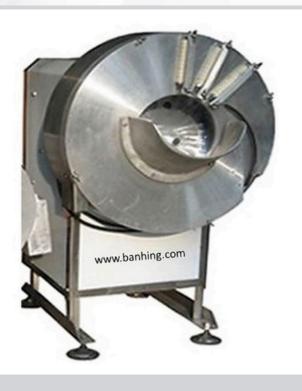

## TAIWAN GINGER SLICER

- The user is central kitchen, canned factory, frozen food, dry food factory, the kitchen user in school or hospital.
- Suitable for fresh ginger working. The user is central kitchen, canned factory, frozen food, dry food factory, the kitchen user in school or hospital.
- To thread (stripe) ginger.
- Cutting (thickness) should inform the thickness when ordering the machine

## EC-501

Power: 1/2 HP

• Voltage: 240v/ 50Hz

• Capacity: 140Kg-200kg/hr

• Dimension: 510(w) x 450(1) x 600mm(h)

• Origin: Taiwan

\* Designs and specifications are subject to change for improvement without prior notice