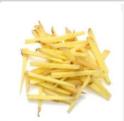

## TAIWAN GINGER SLICER

- The user is central kitchen, canned factory, frozen food, dry food factory, the kitchen user in school or hospital.
- Suitable for fresh ginger working. The user is central kitchen, canned factory, frozen food, dry food factory, the kitchen user in school or hospital.
- To thread (stripe) ginger.
- Cutting (thickness) should inform the thickness when ordering the machine