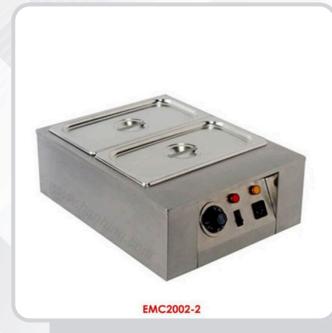

## ECM2002-2

- Power: 1800w / 220Ac / 50Hz
- Tank Capacity: 4kg x 2
- Tank Dimension: 330mm(L) x 180mm(W) x 10mm(H)
- Temperature: 30 80°C
- Material: Stainless Steel
- Dimension: 460mm x 360mm x 180mm
- Packing Size: 550mm x 420mm x 260mm
- Gross/ Net Weight: 10 / 8Kg