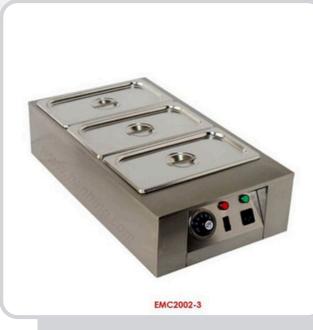

## ECM2002-3

- Power: 1800w / 220Ac / 50Hz
- Tank Capacity: 4kg x 3
- $\bullet \quad \text{Tank Dimension: } 330\text{mm(L)} \times 180\text{mm(W)} \times 10\text{mm(H)} \\$
- Temperature: 30 80°C
- Material: Stainless Steel
- Dimension: 645mm x 360mm x 180mm
- Packing Size: 720mm x 430mm x 260mm
- Gross/ Net Weight: 12 / 13Kg
- \* Designs and specifications are subject to change for improvement without prior notice