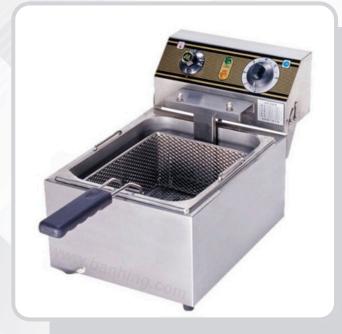

## EF-171

- Type: Single Sieve & Tank
- Voltage: 240v / 50Hz
- Power: 4.8Kw x 1
- Volume of oil cylinder(L): 17 Liters x 1
- Dimension: 290 x525 x 360mm
- Weight: 7kg

All stainless steel body, high efficiency stainless steel thermal pipe, stainless steel oil vat, revolve fire head design, time thermostat install, no need people for watching.

Remover able inner bowl, easy to clean. Adjustable temperature for different food. The temperature marked at control panel, one button controls the power and temperature, easy operation. High quality heating element, the temperature increase very fast. Detachable basket handle. Basket with special hook, the basket can be placed one the inner bowl, easy for oil filtration.