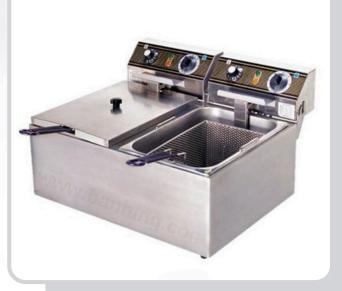

## EF-172

- Type: Bi-Sieve & Tank
- Voltage: 240v / 50Hz
- Power: 4.8Kw x 2
- Volume of oil cylinder(L): 17 Liters x 2
- Dimension: 585 x 525 x 360mm
- Weight: 13kg

\* Designs and specifications are subject to change for improvement without prior notice