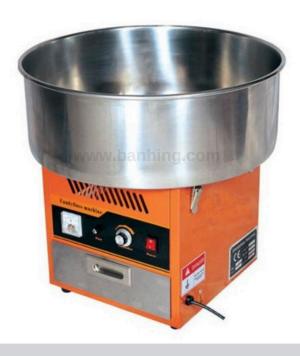

## COTTON CANDY MACHINE

## ET-MF01

- Power: 700W
- Out Put: 12/EACH
- Power Supply: 220V/50Hz
- Dimension : 730 x 730 x 500mm

## Features:

- Extensive use, safety, sanitation, operation convenience
- It just need one day you can take back your invest cost
- It can produce many taste many colors of candy floss. The new model need not the belt, the spinning head was drive by motor directly.
- Adding synthetic glass cover can help the candy floss more sanitary.
- Ordinary sugar is the main material, add some colors to sugar, It can make many taste and colors candy floss.
- Red, Yellow, Blue, Green, Orange, Purple etc. It appropriate across a wide range of taste including apple, strawberry, Juicy peach, watermelon, litchi, mango, grape, orange, banana, coffee etc.
- Candy Floss (cotton candy) is very simple and quick to make.
- It offers incredibly high profit margins.
- And the kids (and parents) just love to queue for it!