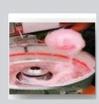

## Features:

- Extensive use, safety, sanitation, operation convenience
- It just need one day you can take back your invest cost
- It can produce many taste many colors of candy floss. The new model need not the belt, the spinning head was drive by motor directly.
- Adding synthetic glass cover can help the candy floss more sanitary.
- Ordinary sugar is the main material, add some colors to sugar, It can make many taste and colors candy floss.
- Red, Yellow, Blue, Green, Orange, Purple etc. It appropriate across a wide range of taste including apple, strawberry, Juicy peach, watermelon, litchi, mango, grape, orange, banana, coffee etc.
- Candy Floss (cotton candy) is very simple and quick to make.
- It offers incredibly high profit margins.
- And the kids (and parents) just love to queue for it!