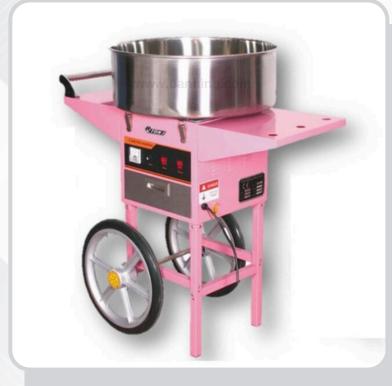

## COTTON CANDY MACHINE WITH TROLLEY

Cotton candy is one of those amazing foods that seems like magic. With this equipment, you could make it easily!

Cotton Candy is made from floss Sugar. The sugar is first melted to a liquid. The cotton candy machine spins the liquid sugar and forces the liquid through tiny holes. When the sugar pass through the tiny holes it is shaped and cooled and becomes a solid again. The center of the cotton candy machine soon becomes filled with tasty sugar threads, which are collected and served on a paper cone.

## Features:

- Cotton candy machine with trolley
- Stainless steel
- Easy to operate

## ET-MF05 (①520)

• Size: 520 x 750 x 910 mm

Volts: 220V/50HzPower: 1030W

• Out Put: one unit/30 seconds