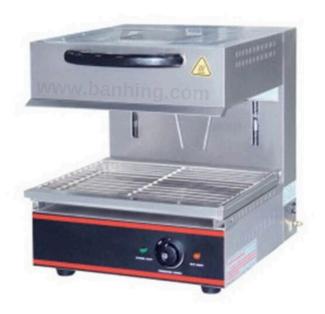

## ELECTRIC LIFT SALAMANDER

advantage overseas product. The product has level style and reasonable structure with the advantages of easy and maintenance. Make sure of its high efficient heat energy downward can make a special roast effect on the surface of food. And it has an ideal result of heating and cooking for dishes with crumbs or cheese. It is made of stainless steel and the drop plate can be pull out and easy to be cleaned. It is easy to operate by rising and falling and easy for maintenance. This is the first choice for obtaining special fire facing treatment effect for a certain food. It can be used in hotel, supermarket, restaurant, western-food restaurant and food trade.

## FEB-600

- Volts: 220 ~ 240v 50/60Hz
- Power: 4 kw
- Temperature Controller Number: 2
- Temperature Range: 50 ~ 300°C
- Heating Area (mm): 590 x 320
- Distance of rising and falling: 0 ~ 140mm
- Weight: 45 kg
- Dimension: 600 x 450 x 500mm