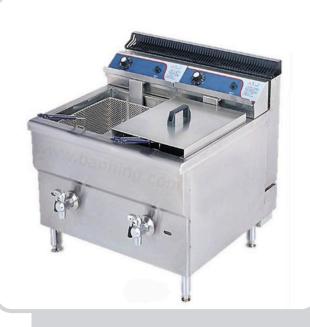

## GAS DEEP FRYER

## GF-172P

- Type: Two Jar
- Gas Consumption: 2 x 0.48kg/h
- Temperature Scope: 60 200°C
- Connection Pipe: Inside Ø9.5mm contradict glue pipe
- Thermostat Quantity: 2
- Capacity of Oil Tank: 17 Litres x 2 Tanks
- Oil-Fill Capacity: 10 Litres x 2 Tanks
- Dimension: 620 x 700 x 755mm
- Weight: 40kg

Stainless steel body, stainless steel jar, safety self-lock oil valve, full automatism control temperature and over protect function flameout protect device.

Used Gas : LPG gas (with low-press adjust valve)