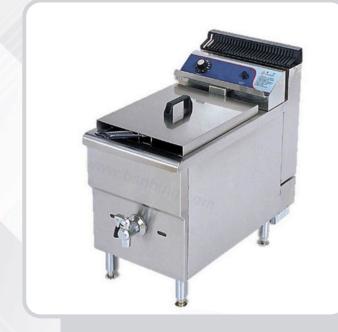

## GAS DEEP FRYER

## GF-171P

- Type: Single Jar
- Gas Consumption: 0.48kg/h
- Temperature Scope: 60 200°C
- Connection Pipe: Inside Ø9.5mm contradict glue pipe
- Thermostat Quantity: 1
- Capacity of Oil Tank: 17 Litres
- Oil-Fill Capacity: 10 Litres
- Dimension: 310 x 700 x 755mm
- Weight: 21kg

Stainless steel body, stainless steel jar, safety self-lock oil valve, full automatism control temperature and over protect function flameout protect device.

Used Gas : LPG gas (with low-press adjust valve)