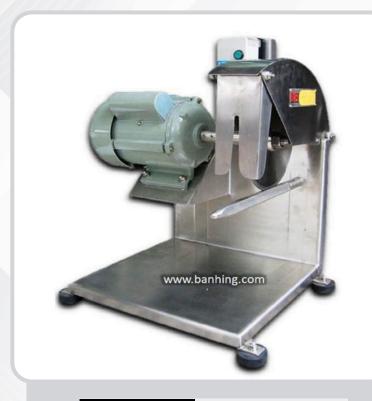

## **POULTRY CUTTER**

Stainless Steel Tabletop Poultry Cutting Machine. Available with 1/2 or 3/4 horsepower totally enclosed motor, 9-inch diameter special cutting blade, convenient on/off tilt switch, with electrical interlock system. Excellent machine for cutting poultry, fish, rabbit, and duck. Applicable in large as well as small volume cutting applications. Excellent accuracy is maintained. Minimal tearing of product skin. Minimal cutting loss. Minimal product shrinkage. Wash down capability. Good sanitation features.

## HPC-1C

- Power: 1HP (1 phase) China Motor
- Voltage/frequency: 240v 50Hz
- Material: Stainless Steel body, cutter disc with switch starter
- Dimension (LxWxH): 48" x 29" x 29"
- Weight: 60 kgOrigin: Malaysia

## HPC-1I

- Power: 1HP (1 phase) Italy Motor
- Voltage/frequency: 240v 50Hz
- Material: Stainless Steel body, cutter disc with switch starter
- Dimension (LxWxH): 48" x 29" x 29"
- Weight: 60 kgOrigin: Malaysia
- \* Designs and specifications are subject to change for improvement without prior notice