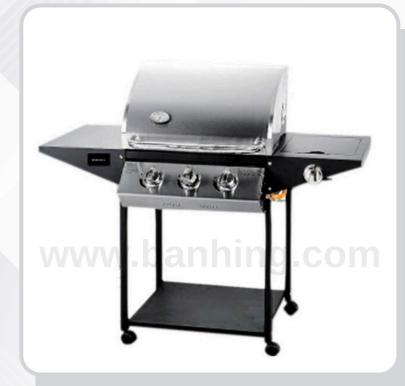

## GAS BBQ GRILL MACHINE

## HSQ-A103S

• Capacity: 3 Burners / 1 Side Burner

• Cooking Area: 540 x 500 MM

• Dimension: 1265 x 630 x 1100 MM

· Weight: 30 Kg

## **Features:**

- Hood: Curved Shape, SUS 430, w/ Thermometer
- Hood Handle: SUS 201 φ 25mm
- Body: Spray Paint
- Control Panel: SUS 430
- Side Table: Spray Paint
- Drip Pan: Spray Paint
- 2 PC Cooking Grid: Cast Iron with porcelain enamel
- Warming Rack: Chromed Wire φ 5mm
- Main Burner: Stainless steel tube
- Burner Qty: 3 PCS with Stainless steel and bake lite Control Knobs & Bases
- Rated Heat Output Per Main Burner: 10000 BTU/HR (2.9KW)
- Ignition: Electronic
- Valve: All Aluminum Valves, Each Valve Has Ignition Device
- Side Burner: Spray Paint
- Burner Qty: 1 PC with Stainless steel combine bake lite Control Knobs & Bases
- Rated Heat Output Per Main Burner: 12000 BTU/HR (3.5KW)
- Ignition: Electronic
- Valve: All Aluminum Valves, Each Valve Has Ignition Device
- Gas Type: Butane / LPG
- Cabinet: 4 pieces Spray paint square tube
- 1 pieces Spray paint bottom board
- 2 Pieces Universal Wheel, w/ Brake
- 2 Pieces Universal Wheel, w/o Brake
- Not Including: Regulator + PVC Hose