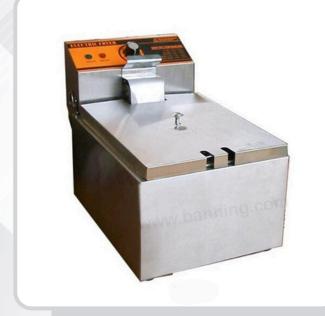

## **ELECTRIC DEEP FRYER**

## HY-81

• Type: Single Sieve & Tank

• Voltage: 240v / 50Hz

• Power: 2.5Kw x 1

Tank Capacity: 5.5Liters x 1

• Dimension: 290 x 460 x 310mm

Weight: 5kg

All stainless steel body, high efficiency stainless steel thermal pipe, stainless steel oil vat, revolve fire head design, time thermostat install, no need people for watching.

Remover able inner bowl, easy to clean. Adjustable temperature for different food. The temperature marked at control panel, one button controls the power and temperature, easy operation. High quality heating element, the temperature increase very fast. Detachable basket handle. Basket with special hook, the basket can be placed one the inner bowl, easy for oil filtration.