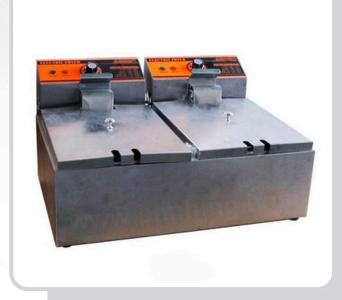

## HY-82

• Type: Bi-Sieve & Tank

• Voltage: 240v / 50Hz

• Power: 2.5Kw x 2

• Tank Capacity: 5.5Liters x 2

• Dimension: 580 x 440 x 310mm

Weight: 9.3kg

\* Designs and specifications are subject to change for improvement without prior notice