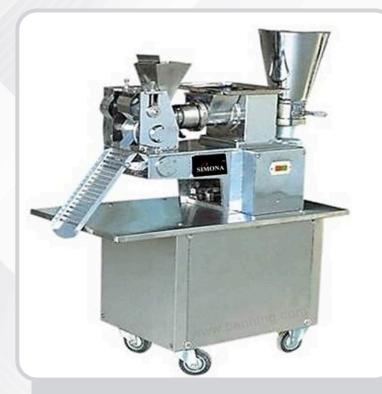

## AUTOMATIC DUMPLING & SAMOSA MAKING MACHINE

## ZY-JGL120

- Capacity: 7200 pcs/hr
- Dumpling Weight: 15-20g
- Power: 2.2 kw
- Voltage: 220V / 380V
- Dimension: 990 x 470 x 1150 mm
- Machine Weight: 160 kg

## Dumpling machine, dumpling maker, samosa machine, food processing machine... Features:

- The Dumpling Machine, dumpling maker, samosa machine, samosa maker, spring roll machine is suitable for making dumplings, samosas and spring rolls with meat, vegetables and other kinds of mixing stuffing in quick-freeze food factories, hotels, restaurants, dining halls ,fast food shop and other food processing units.
- The thickness of dough and the quantity of stuffing can be adjusted at will.
- And the shape of dumplings are handsome.
- The Dumpling Machine, dumpling making machine, samosa machine, samosa making machine, spring roll machine can also make wonton, spring roll and other food by changing the mould.