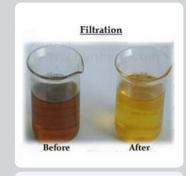

## **Features:**

- Made of stainless steel hair-line finished crafts, beautiful, clean and durable.
- Rational and technological design, high efficiency of oil filtering.
- Equipped with switch protection cover, safe and unique.
- Extend the life of your cooking
- Ensure fresher, tastier and healthier foods
- 10 Litres/min
- 20 Litre Tank