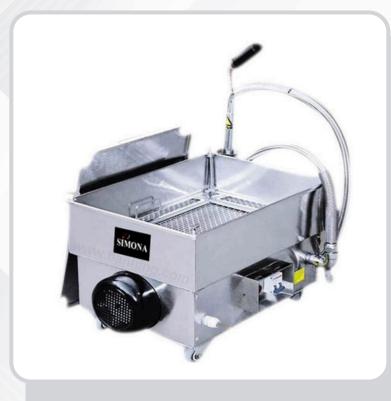

## OIL FILTER MACHINE

## **Features:**

- Made of stainless steel hair-line finished crafts, beautiful, clean and durable.
- Rational and technological design, high efficiency of oil filtering.
- Equipped with switch protection cover, safe and unique.
- Extend the life of your cooking
- Ensure fresher, tastier and healthier foods
- 10 Litres/min
- 20 Litre Tank

## LG-20

• Size: 450 x 330 x 350mm

Authority: 0.55kwVoltage: 220-240v

Oil filter capacity: 5l/min

• Pump flow: 20l/min

• Discharge pressure: 0.33 MPa

• N / S: 42 kg

\* Designs and specifications are subject to change for improvement without prior notice