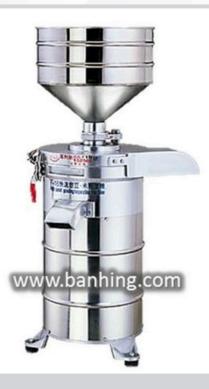

# SOYA BEAN GRINDER & SEPARATOR MACHINE

#### Features:

- The High Speed Grinder & Separator was created by advanced creative, luxurious and good-looking.
- The internal construction is tightly packed and reasonable. Its enclosed structure ensure hygiene
- production. Luxury design, space saving. This products is convenient, economic and easy to clean.
- The High Speed Grinder & Separator with comprehensive functions and high quality. Therefore.
- it is the best choice & Ideal for any food service kiosks such as for families, hotels, restaurants
- and west-style food shops.

### MH 230

- Power (HP/V): 1HP/240
- Input of Bean (Kgs/hr): 10 ~ 25
- Grinding Wheel Dia: 100mmSpeed (RPM): 3600/2800
- Frequency: 60/50Hz
- Dimension (mm): 400 x 400 x
- 630
- Origin: Taiwan

# MH-280

- Power (HP/V): 1.5HP/240
- Input of Bean (Kgs/hr): 20 ~ 45
- Grinding Wheel Dia: 100mm
- Speed (RPM): 3600/2800
- Frequency: 60/50Hz
- Dimension (mm): 468 x 353 x
- 981
- Origin: Taiwan

# MH-320

- Power (HP/V): 2HP/240
- Input of Bean (Kgs/hr): 50 ~ 135
- Grinding Wheel Dia: 120mm
- Speed (RPM): 3600/2800
- Frequency: 60/50Hz
- Dimension (mm): 510 x 426 x 1085
- Origin: Taiwan
- \* Designs and specifications are subject to change for improvement without prior notice