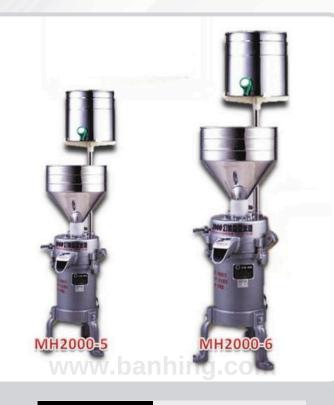

## HIGH SPEED GRINDING MACHINE

## MH2000-5

• Power: 1/2HP

• Output: Bean: 20 ~ 50kgs/hr

Rice: 20 ~ 40kgs/hr

• Grinder Wheel Dia.: 125mm

• Frequence: 60/50Hz

• Speed: 1720/ 1430 rpm

• Size (mm): 490mm x 299mm x 1033mm

• Weight (Kgs): 20

## Features:

Our machine has many multinational patents. We originate to use three-point adjustment of stainless steel screw spring nut and another six-point fine tuning for the proper adjustment of grindstones. It can be easier to adjust and never rust or oxidize to get stuck even after long time use. We are the only one to use aluminum-alloy accurate die-casting of unity forming all over the country. To use import ultra-high-level bearing and special motor. It's safe and wear-resisting. Super horsepower, high-speed grinding fine rice-grinding, small volume and convenient for carrying. Provide electric power switch and electric wire clamp, it's safe and convenient.

Application: • Apply to make soybean milk rice milk mung bean paste and chili sauce...

## MH2000-6

• Power: 1HP

• Output: Bean: 30 ~ 70kgs/hr

Rice: 30 ~ 60kgs/hr

• Grinder Wheel Dia.: 150mm

• Frequence: 60/50Hz

• Speed: 1720/ 1430 rpm

• Size (mm): 531mm x 333mm x 1067mm

• Weight (Kgs): 28

\* Designs and specifications are subject to change for improvement without prior notice