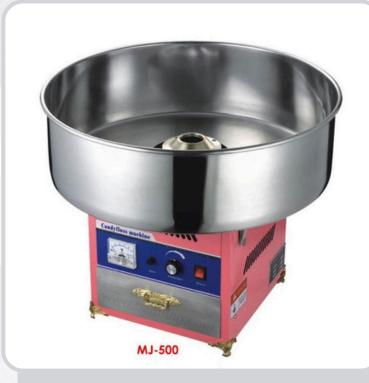

## COTTON CANDY MACHINE

The plate cover on the top of machine is made of copper(the round one in the middle of the square);

- With the colorful light and the music while you turn on the red button, so you will feel amazing.
- Pink is the main color of the cotton candy machine, it makes people feel so warm when they are looking at it.
- The quality of output: The quality of the cotton candy is tasted fine and much more smoothing.
- There are three types of the pans, small(520mm), middle(600mm), big(730mm), you can choose the suitable one as your requirement.

## MJ500

Voltage: 220V/ 50HZ

Power: 80W
Heater: 950W
Weight: 14.5Kg
Out Put: 4-6pcs/min
Dimension: 52 x 52 x 43.5

cm