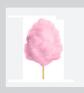

This candy floss machine takes sugar as main material, t can produce more colors candy floss when you add some special flavors. Then the output will not be only while, but also red, yellow, blue, green, or orange and so on. More tastes such as apple, strawberry, juicy-peach, watermelon, litch, mango etc. It will not only healthy, but also delicious. Many people love it!