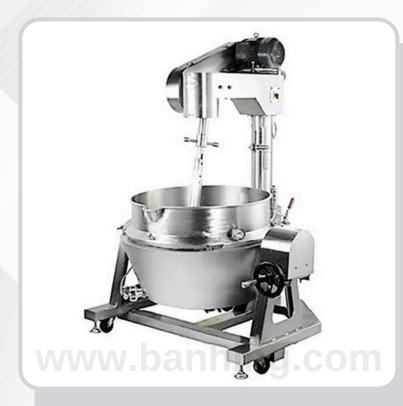

## STAINLESS STEEL PASTE COOKER

## MSPC-80SS

 Capacity: 80 L (Single Layer) gas direct heating with tilting system

• Power: 1 Hp / 3 Ph / 415V

• Speed: 2 level

 Dimension (mm): 1450mm x 1050mm x 2000mm

Bowl Size: 790 dia. x 300mmAccessories: Gas Burner

## **Features:**

- Made of food Grade 304 stainless steel
- Has a tilting feature to easily pour item

**PASTE**: mango bean paste, red bean paste, lotus seed paste, pumpkin paste, sweet potato paste, Taro paste, date paste, pineapple paste, strawberry paste and various fruit paste products.