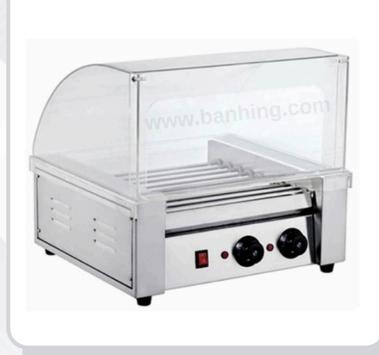

## HOT DOG ROLLER WITHOUT COVER

This Hotdog roller is a new style of electrothermal product specially designed for
OPTIMA. All electrical components of the
products are supplied by reliable
manufacturers, to ensure quality and high
level of safety and low energy consumption.
Moreover, the machine has a thermostatic
feature which can be easily operated.
Boasting full features and high quality, this
machine is the best product available in the
market today that are being used by
supermarkets, bars, western food
restaurants, and fast food canteen.