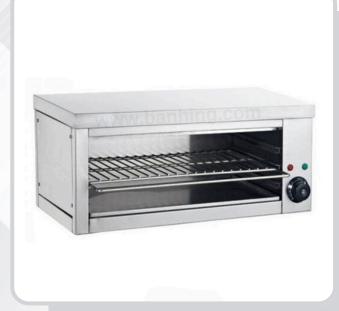

## ELECTRIC SALAMANDER

## OP-936

• Voltage: 220V-240V/50Hz 110V/60Hz

• Power: 2 KW

Machine Size: 570 × 310 × 260 mm
Carton Size: 610 × 370 × 280 mm

N.W/G.W: 14/15 KgMaterial: Stainless Steel

Electric salamanders are constructed with quality stainless steel and are reliable and easy to use. Ideal for banquet halls, hotels, and restaurants.

## **Features:**

• Safety and reasonable structural

• High quality stainless steel

• Food cooked fast and energy-saving