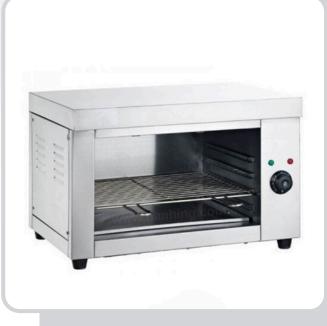

## OP-938

Voltage: 220v-240v/50Hz 110v/60Hz

Power: 2kw

Machine Size: 580 × 390 × 390mm
Carton Size: 620 × 430 × 410mm

• N.W/G.W: 16.5/17.7Kg

• Material: Stainless Steel

\* Designs and specifications are subject to change for improvement without prior notice