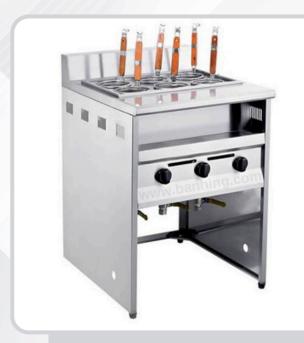

# GAS & ELECTRIC NOODLE COOKER (FLOOR TYPE)

### OP - 776

# (Gas Type)

• Voltage: 220V-240V/50Hz 110V/60Hz

Power: LPG / Natural GasNo. of Basket: 6 Basket

Machine Size: 600 x 700 x 900 MM
Carton Size: 630 x 730 x 900 MM

Material: Stainless Steel

**SIMONA** Commercial Pasta Cookers feature with stainless steel construction. Stainless steel cooking baskets. With water fill faucet and storage cabinet. Gas models and electric models are available. The ideal cooking equipment of professional kitchen to worldwide markets.

#### Features:

- Gas & Electric Noodle Cooker
- Stainless Steel Body
- High Efficiency
- Competitive Price
- Energy Saving