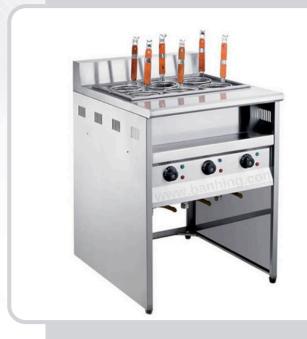

# GAS & ELECTRIC NOODLE COOKER (FLOOR TYPE)

## OP - 876

# (Elec. Type)

• Voltage: 220V-240V/50Hz 110V/60Hz

Power: 6KW

• No. of Basket: 6 Basket

Machine Size: 600 x 700 x 900 MM
Carton Size: 630 x 730 x 900 MM

• Material: Stainless Steel

\* Designs and specifications are subject to change for improvement without prior notice

#### Features:

- Gas & Electric Noodle Cooker
- Stainless Steel Body
- High Efficiency
- Competitive Price
- Energy Saving