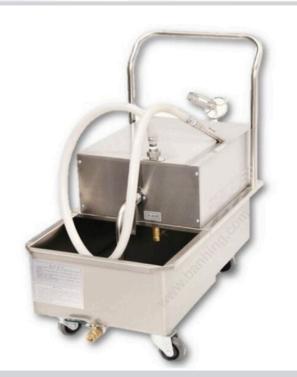

## **OIL FILTER MACHINE**

## **Features:**

- Shortening electrical filter pan and pump assembly enclosure are made of polished stainless steel.
- Welded steel frame is mounted on four ballbearing swivel casters for easy movement.
- 1/4 HP heavy duty motor and pump together.
- 4.2 meter flexible, sanitary, high temperature shortening return hose equipped with nozzle.
- Return hose nozzle is nickel plated steel with a anti-heat conducting handle

## OT-20

- Capacity: 30L
- Power: 0.2Kw 220V/50Hz
- Size of Filter Paper: 320 x 440mm (envelope type)
- Dimension: 800(W) x 452(D) x 760(H) mm

\* Designs and specifications are subject to change for improvement without prior notice