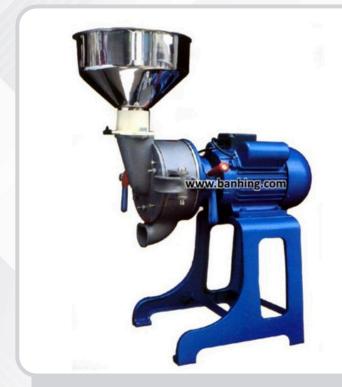

## ELECTRIC GRINDING MACHINE

The **PMJB1 series Electric Grinding Machine** is with comprehensive functions and high quality. Therefore, it is the best choice & Ideal for any food service kiosks such as for food industries, families, hotels, Catering trade, mess hall, bakery, etc.

The **PMJB1 series Electric Grinding Machine** is with comprehensive functions and high quality. Therefore, it is the best choice & Ideal for any food service kiosks such as for food industries, families, hotels, Catering trade, mess hall, bakery, etc.

- Motor: 3/4Hp 220V
- Productivity: 50Kg / h
- Grinding Wheel: 150mm
- Pulp Temperature: Surrounding temperature + 5 °c

## PMJB1-8

- Motor: 1.5Hp 220V
- Productivity: 70Kg / h
- Grinding Wheel: 200mm
- Pulp Temperature: Surrounding temperature + 5 °c

\* Designs and specifications are subject to change for improvement without prior notice