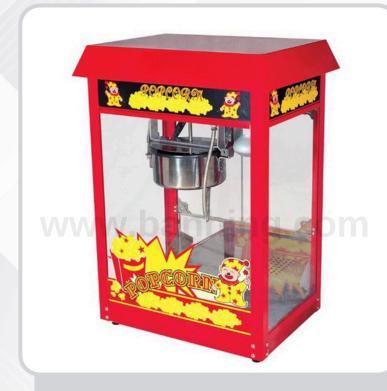

## POP CORN MACHINE

## POP6A

Power: 1.35KwVoltage: 220vFrequency: 50Hz

• Dimension: 560 x 417 x 770 mm

G.W: 25.5KgOutput: 6.8 oz

## **Features:**

- All Metal Construction
- Tempered Glass Panels
- Easy to clean and operate
- Lighted Cabinet
- 20 mil anodized non-stick kettle
- The 6-8 oz Theater pop is typed just like the poppers you see at he local movie house.
- This popcorn machine has a bright red cabinet. Each full feature machine pops delicious, theater-quality popcorn in 3-5 minutes.
- Easy to use and easy to maintain. Standard features include high output, hard Coat anodized aluminum kettle, Side-hinged kettle, Stainless Steel Food zone and tempered Glass Panels, Built in warning Deck, old drawer, presentation lamp, and sturdy cabinet construction. These commercial quality machines are available as a counter-top model or with the matching trolley.