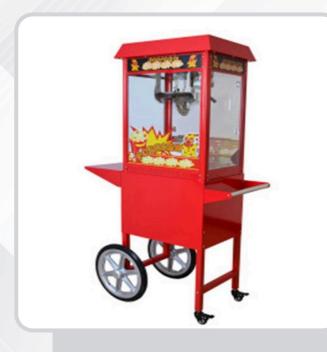

### (Comes with Trolley)

• Out Put: 1 Tray/2 Min

Power: 1.35kw

• Voltage: 220v / 50Hz

• Dimension: 560mm x 417mm x 770mm

This new kind has better quality and more elegant shape, upgrade from former Common series, can attract more people's eyes at the first sight.

With the Popcorn machine cart, we upgraded a lot, we added two small smart wheels, then they can help the clients move the popcorn machine more easier and reliable, so everywhere your popcorn machines can stand, the small smart wheels has one brake with them, they stop the machine cart firmly where you want, we also use better wheel tyre.