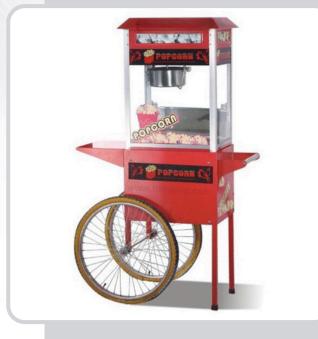

## POP6A-C

#### (Comes with Cart)

• Out Put: 1 Tray/2 Min

• Power: 1.4kw

Voltage: 220v / 50Hz

• Dimension: 940mm × 500mm × 850mm

\* Designs and specifications are subject to change for improvement without prior notice