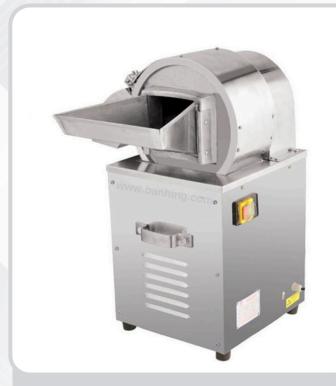

## VEGETABLE SHREDDER (POTATO CHIP & SLICE CUTTER)

QJH-J300 Potato Chip Cutter is mainly used for cutting potato, carrot, taros and other similar vegetable into slices or strips, the blade is made of stainless steel. It has the advantage of simple to operate, high efficiency and easy to clean. Outside of the machine is made of stainless steel or aluminum alloy. All the parts touched with the food are made of stainless steel or aluminum alloy. It is suitable for hotel, restaurants and other related food processing industry.

## **QJH-J300**

• Power: 0.75KW

Voltage: 110 / 220 / 230 V
Frequency: 50 / 60Hz
Efficiency: 500kg /hr

• Packing Size: 468 x 572 x 690 MM

• Gross Weight: 43 KG

 $^{st}$  Designs and specifications are subject to change for improvement without prior notice