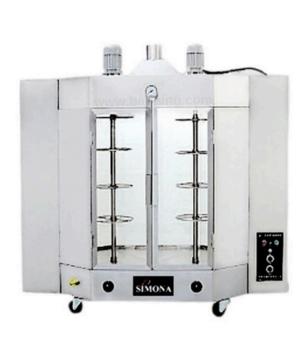

## GAS GRILL POULTRY BOX

- The products are fashionable, reasonable structure, easy to operate, warming fast, direct and reasonable structure, simple, stable operation, Higher efficiency features.
- Using high-quality imported steel manufacturing, high temperature and corrosion resistance, low consumption, the unique design.
- First load of quality striker, rotary motor, high temperature resistant glass lenient view window, as transparent objects, automatic temperature measurement, apply to different temperature, different time of baking.

## RSK-24

· Capacity: 24 pcs./time

• Power: 525 kw

Temperature: 0-300°CVoltage: 220V-240V

• Dimension: 1340 x 600 x 1400 mm

• Net Weight: 150Kg

\* Designs and specifications are subject to change for improvement without prior notice