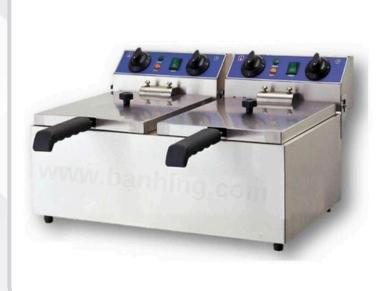

## ELECTRIC DEEP FRYER C/W TIMER

Commercial Grade Deep Fryer!! Great product for Supermarket, Meat Shop, Restaurant or Party use!!!

## **Features:**

- Commercial heavy-duty stainless steel constructed fryer
- Stainless steel fryer basket with plastic handle
- Stainless steel lid cover and residue plate
- Thermal control shuts off automatically to prevent overheating
- Thermal control turns back on automatically when temperature decreases
- Removable stainless steel fry tank for easy cleaning
- Temperature Control Switch adjusts from 50 C to 200

## TEF-10L-2

• Voltage: 220-240V/50Hz

• Power: 3250Kw x 2

• Capacity: 2 x 5L

• Size(mm): 590 x 440 x 285

• Weight: 12 kg

\* Designs and specifications are subject to change for improvement without prior notice