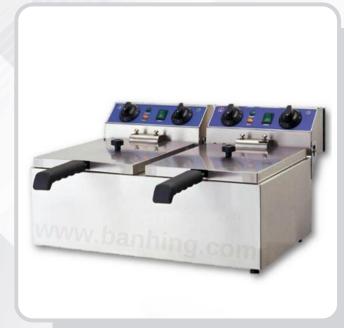

## TEF-8L-2

• Voltage: 220-240V/50Hz

• Power: 3250Kw x 2

• Capacity: 2 x 8L

• Size(mm): 550 x 430 x 345

• Weight: 12 kg

\* Designs and specifications are subject to change for improvement without prior notice