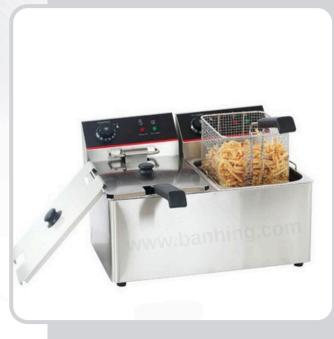

## TEF-10L

Voltage: 220-240V/50HzPower: 3250Kw x 2

Capacity: 2 x 5L

• Size(mm): 590 x 440 x 285

• Weight: 12 kg

Commercial Grade Deep Fryer!!

Great product for Supermarket, Meat Shop, Restaurant or Party use!!!

## Features :~

- Commercial heavy-duty stainless steel constructed fryer
- Stainless steel fryer basket with plastic handle
- Stainless steel lid cover and residue plate
- Thermal control shuts off automatically to prevent overheating
- Thermal control turns back on automatically when temperature decreases
- Removable stainless steel fry tank for easy cleaning
- Temperature Control Switch adjusts from 50°C to 200°C