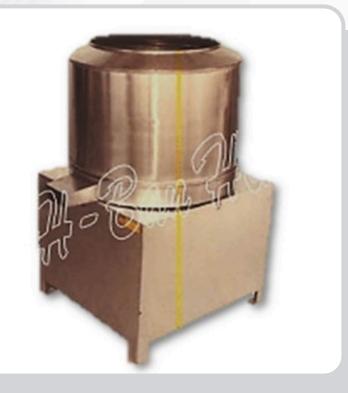

## SPIN DRYER SEPARATOR MACHINE

The TSD Series Spin Dryer Separator machine is made of stainless Steel cover & body, many function. Their exceptional reliability and attractive, Heavy duty designs make them ideal for any open restaurant, hotel, kitchen and supermarket and etc

## TSD-1411

- Power: 1 Hp
- Voltage: 240V / 1500rpm
- Capacity: 20 L / Trip
- Filter Dimension: 14"
- Drum Dimension: 20"
- Material: Stainless Steel Drum, filter, body & Mild Steel Structure
- Ext. Dimension(W x L x H): 20" x 24" x 38"
- Origin: Malaysia

## TSD-2421

- Power: 2 Hp
- Voltage: 240V / 1500rpm
- Capacity: 50 L / Trip
- Filter Dimension: 24"
- Drum Dimension: 30"
- Material: Stainless Steel Drum, filter, body & Mild Steel Structure
- Ext. Dimension(W x L x H): 35" x 39" x 46"
- Origin: Malaysia

## TSD-2423

- Power: 2 Hp
- Voltage: 415V / 3000rpm
- Capacity: 50 L / Trip
- Filter Dimension: 24"
- Drum Dimension: 30"
- Material: Stainless Steel Drum, filter, body & Mild Steel Structure
- Ext. Dimension(W x L x H): 35" x 39" x 46"
- Origin: Malaysia