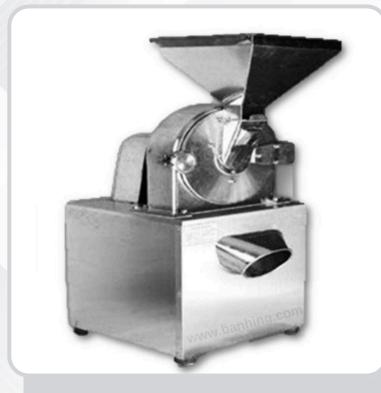

# UNIVERSAL GRINDER MACHINE

This machine using high-quality 304 stainless steel and advanced motor is mainly used in chemical materials, herbal medicines containing roots, branches .

And massive class materials, a variety of high oil content of food, whole grains, and other hard, brittle materials.

#### Features:

- UG series is widely used for crushing various kinds of materials for food and pharmaceutical industry.
- The structure is simple and easy to clean and operation.
- Made of stainless steel and confirmed to GMP.
- Stable running and high efficiency
- Easily removing or change screen to control the powder's coarse and fine.