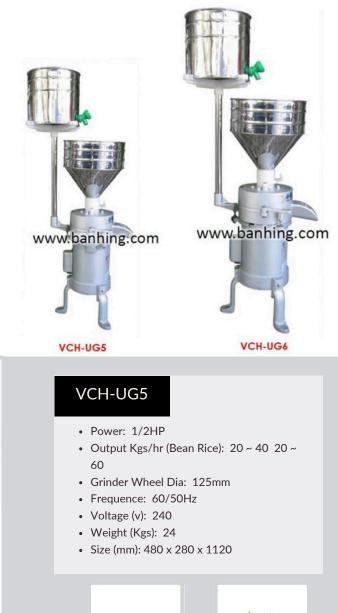

## HIGH SPEED GRINDING MACHINE

## Features :

The High Speed Grinding Machine was created by advanced creative, luxurious and good-looking. The internal construction is tightly packed and reasonable. Its enclosed structure ensure hygiene production. Luxury design, space saving. This products is convenient, economic and easy to clean. The High Speed Grinding Machine with comprehensive functions and high quality. Therefore, it is the best choice & Ideal for any food service kiosks such as for families, hotels, restaurants and west-style food shops.

## VCH-UG6

- Power: 1HP
- Output Kgs/hr (Bean Rice): 30 ~ 60 40 ~ 80
- Grinder Wheel Dia: 150mm
- Frequence: 60/50Hz
- Voltage (v): 240
- Weight (Kgs): 31
- Size (mm): 525 x 330 x 1250

\* Designs and specifications are subject to change for improvement without prior notice