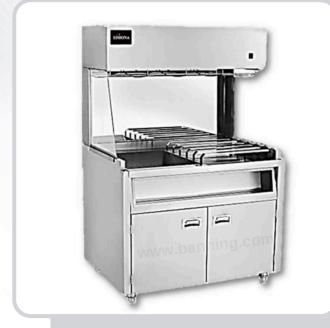

## VF-10

- Voltage: 
  220V-240V/50Hz 
  110V/60Hz
- Power: 1KW
- Machine Size: 1000 x 770 x 1580 mm
- Carton Size: 1050 x 830 x 1580 mm
- N.W/G.W: -
- Material: Stainless Steel

\* Designs and specifications are subject to change for improvement without prior notice