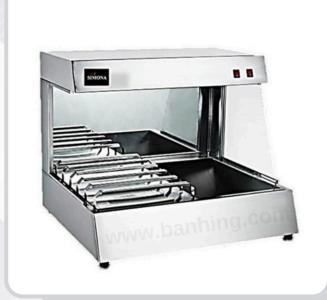

## VF-8

- Voltage: 
  \_220V-240V/50Hz 
  \_110V/60Hz
- Power: 6KW
- Machine Size: 800 x 710 x 650 mm
- Carton Size: 850 x 770 x 650 mm
- N.W/G.W: 27/29 KG
- Material: Stainless Steel

This product is easy to operate. It is made of stainless steel with highly efficient heat system. With its modern style and it is in good sale.