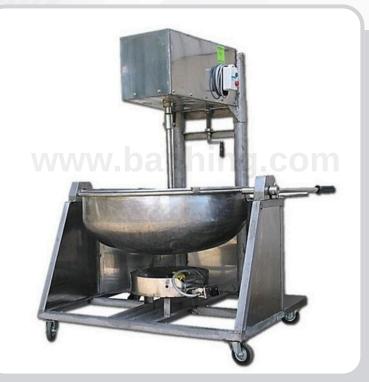

## FULLY STAINLESS STEEL PASTE COOKER

## WPC-60LSS

- Power: 1hp (1ph)/ 2hp (3ph)
- Capacity: 60L 36" Bowl
- Heating: Gas
- Dimension: 49" x 36" x 66" (H)

## Features:

- Heating and cooking at the same time.
- Pour water in the bowl can become a cooker; pour oil in the bowl can become a fryer.
- Easy operation, high flexibility, excellent reliability and wonderful performance.
- Mixing arm is lean design, better mixing performance.