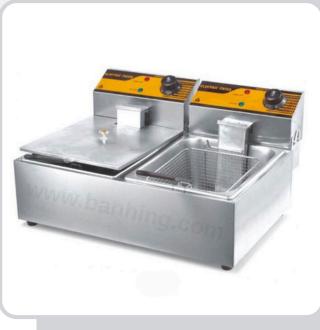

## YB-82

- Volts: 220V/50HZ
- Power: 5KW
- Capacity: 5L x 2
- Tank No: 2-tank
- Dimension (MM): 580 x 460 x 310 mm

\* Designs and specifications are subject to change for improvement without prior notice