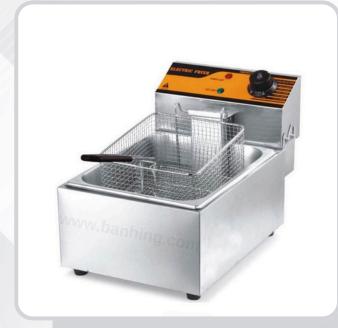

## YB-81

- Volts: 220V/50HZ
- Power: 2.5KW
- Capacity: 5L
- Tank No: 1-tank
- Dimension (MM): 290 x 460 x 310 mm

This Deep Fryer is high quality at an affordable price. The body is Made of stainless steel for easy cleaning and longevity. The deep fryer is constructed with a temperature controller, which controls the temperature of the range. It is the best choice for families, hotels, bars, and food shops etc.