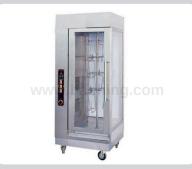

## WYE-898

#### (Electric rotisseries)

• Voltage: 240v 50Hz

• Power: 2.75kw

Temperature: 30~110 CSize: 460x660x930mm

\* Designs and specifications are subject to change for improvement without prior notice