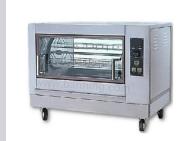

# YXD-207

#### (Gas Rotisseries)

Rated thermal flow: 6kw/hGas type: LPG, natural gas

• Size: 670x550x1580mm