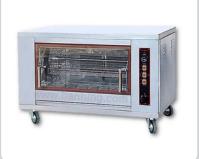

### YXD-268

# (Rotating Electric Rotisseries)

Voltage: 240v 50Hz

Power: 6kw

• Temperature: 50 ~ 300C

Output: 1) Heating output - 6000W
Notor output - 80 W

3) Light output - 80W • Size: 1010x670x800mm

• Packing size: 1150x760x870mm

Gross weight: 90kg