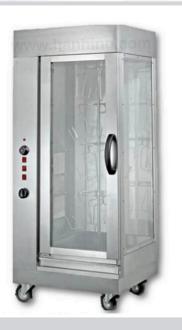

## YXD-207 (Gas)

Gas Type: □LPG □Natural Gas
Voltage: □220V-240V/50Hz

• Power: 550W

Machine Size: 670 x 550 x 1580 mm
 Carton Size: 725 x 665 x 1500 mm

• Material: Stainless Steel

#### Features:

- The transmission mechanism consist of chain wheel, gear reducer and electronic controller and it can be adjusted the speed freely.
- The baking system consist of ceramic silicon radiator film and heat-resistant metal mesh.
- High temperature-resistant tempered glass, easy to see the baking process.