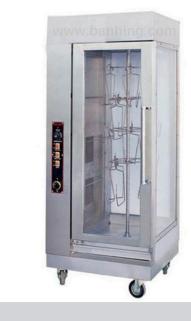

# YXD-206

### (Electric)

• Voltage: □220V-240V/50Hz

• Power: 7KW

Machine Size: 670 x 550 x 1580 mm
 Carton Size: 725 x 665 x 1500 mm

Material: Stainless Steel

\* Designs and specifications are subject to change for improvement without prior notice