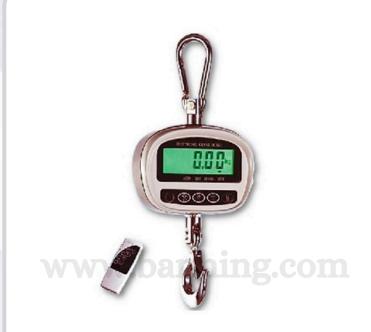

## DIGITAL CRANE SCALE

## Features:

- Attractive designing with light engineering plastic housing
- Convenient 360 swivel shackle & hook
- Built-in Ni-H battery
- Auto-backlight function to save power consumption selectable
- Division value & weight unit
- Infrared control for your selection

## U100-150

- Brand : BM
- Capacity: 150kg
- Division: 50g
- Selectable Division: 20g
- Precision: 3000
- LCD Display: 16.5mm

## U100-300

- Brand : <u>BM</u>
- Capacity: 300kg
- Division: 100g
- Selectable Division: 50g
- Precision: 3000
- LCD Display: 16.5mm

\* Designs and specifications are subject to change for improvement without prior notice