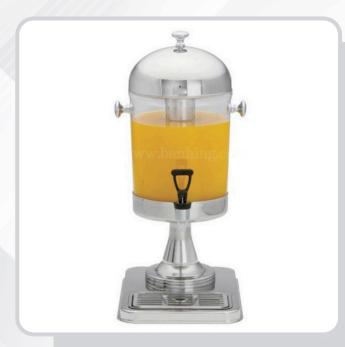

## JUICE DISPENSER

## F10401

• Capacity: 8L x 1 Tank

• Dimension: 270 × 220 × 560 mm

G.W.: 5.8 kgN.W.: 4.3 kg

• Cartoon Dimension: 390(L) × 290(W) ×525(H) mm

## Features:

- Material: High quality and safe stainless steel(18/8 stainless)
- Style: single, double and tripe.
- Style selection: Chrome plated/Golden plated
- Structure: with a stainless channel for ice in the middle, Ice can be put into the pillar to keep the beverage cold.
- With S/S tap(Chrome plated/Golden plated)
- A good choice for restaurant, hotel, wedding, buffet dinner, school, super market and so on.
- A wonder replacer of refrigerator, using no electric but with a ice pillar in the middle, energy saving