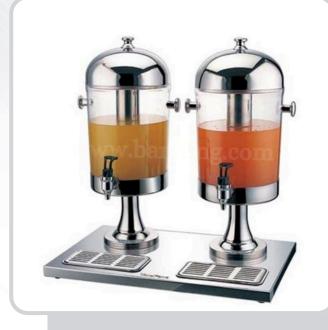

## F10402

• Power Supply: 1 hp x 4p motor

Descriptions: Semi Auto Conveyer Type

• Dimensions(I x w x h): 1360 x 648 x 460

\* Designs and specifications are subject to change for improvement without prior notice

## Features:

- Material: High quality and safe stainless steel(18/8 stainless)
- Style: single, double and tripe.
- Style selection: Chrome plated/Golden plated
- Structure: with a stainless channel for ice in the middle, Ice can be put into the pillar to keep the beverage cold.
- With S/S tap(Chrome plated/Golden plated)
- A good choice for restaurant, hotel, wedding, buffet dinner, school, super market and so on.
- A wonder replacer of refrigerator, using no electric but with a ice pillar in the middle, energy saving