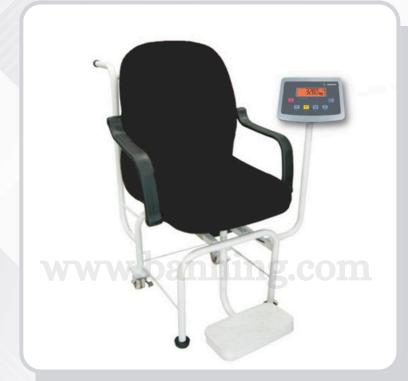

## DIGITAL CHAIR WEIGHER

The Sartorius Miras Indicator offers quality at an affordable price, its backlit LCD display with multiple functions provides for a well priced IP68 display unit with internal battery as standard, the unit is the entry level with the Sartorius Product line

## **CW-MIRAS**

• Brand : **SARTORIUS** 

• Capacity: 300kg x 0.1kg

• Operation Temperature: 0°C - 40°C

• Power Source: 9v Rechargeable battery

\* Designs and specifications are subject to change for improvement without prior notice