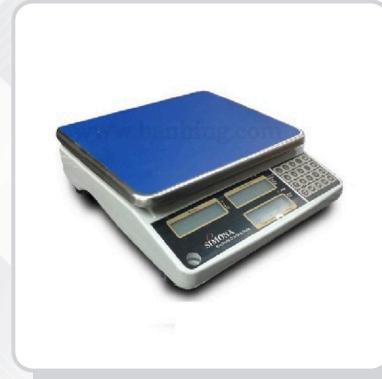

# DIGITAL COUNTING SCALE

The high performance of **ES-KCC** series counting scales will ensure you an improved efficiency and greater productivity ...

# ES-KCC3

• Brand : SIMONA

Capacity: 3kg

Graduation: 0.1g

 Pan Size: 286mm x238 mm(stainless

steel pan)

## ES-KCC6

Brand : <u>SIMONA</u>

• Capacity: 6kg

• Graduation: 0.2g

• Pan Size: 286mm x238 mm(stainless steel pan)

### ES-KCC15

• Brand : SIMONA

• Capacity: 15kg

• Graduation: 0.5g

 Pan Size: 286mm x238 mm(stainless steel pan)

### ES-KCC30

Brand : SIMONA

• Capacity: 30kg

Graduation: 1g

Pan Size: 286mm x238 mm(stainless steel pan)

\* Designs and specifications are subject to change for improvement without prior notice