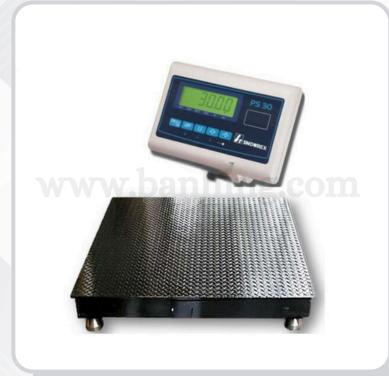

#### • Brand : **SNOWREX**

· Capacity: 1ton Platform size: 1m

x 1m

SPS 30-Series

### Brand : **SNOWREX**

Capacity: 3tons

Platform size: 1.2m

x 1.2m

SPS 30-Series

## SPS 30-Series

• Brand : **SNOWREX** 

Capacity: 5tons

• Platform size: 1.5m x 1.5m

#### SPS 30-Series

Brand : **SNOWREX** 

Capacity: 10tons

Platform size: 1.5m x 1.5m

\* Designs and specifications are subject to change for improvement without prior notice