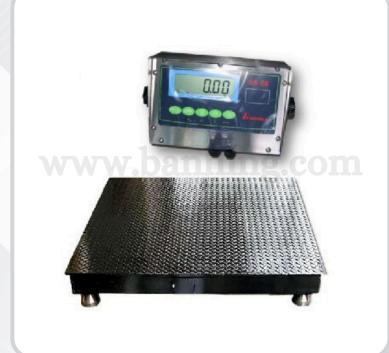

# DIGITAL FLOOR SCALE

#### **Features:**

- Auto Zero Tracking
- Stainless Steel Indicator (Water Resistance)
- Full Digital Calibration (FDC)
- Full tare
- Kg/lb conversion.
- Internal rechargeable battery with up to 90 hours of operation.
- Rugged, low profile design.
- Quick disconnect and factory calibration.
- Adjustable leveling foot.
- Large, clear backlit LCD display.
- Low battery and charge warning. Auto shutoff.
- With a large platform

### Optional: ~

- RS232 Interface
- Mini Printer