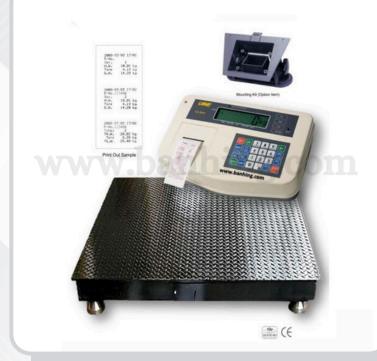

# DIGITAL FLOOR SCALE

### Features:

- OIML-R76 and EC class III type approved
- Flexible platform collection
- Stainless Steel platform cover
- Overload protection devices against excessive load or shock applied
- Dual power source: by built-in-re-chargeable battery or power adaptor
- Complete with low battery and charging status indicator
- HI/LO setting
- 6 digits LCD (26mm)
- Weight Accumulation
- Built-in receipt printer, Dot-metric print out
- Print out date & time, Lot Number Serial Number, Net Weight, Tare Weight, Gross Weight, Total Weight
- RS-232 Interface