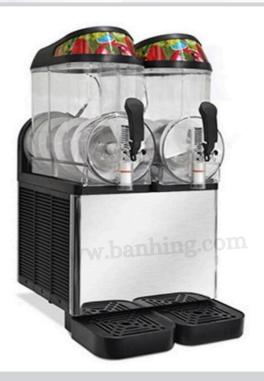

## DOUBLE BOWL SLUSH MACHINE

Idea for use in home, cafes, stores, clubs and restaurants.

- 24 litre capacity (2 x 24L)
- 2 x clear bowls
- 2 x slush dispensers
- Removable drip trays
- Removable top cover with lights
- Non-slip rubber feet
- Easy to operate
- Low power consumption

Easy-to-use control panels. Control panels come with switches to control all the features of the slush machine. There are 2 sets of switches, one for each dispenser bowl. Non-slip rubber feet helps to keep the slush machine stable on the table.

**Bowl cover with lights.** Each bowl cover comes with lights to illuminate the front label of the cover.

Removable top cover and drip trays. Removable top cover and drip trays make it easy to clean the slush machine.